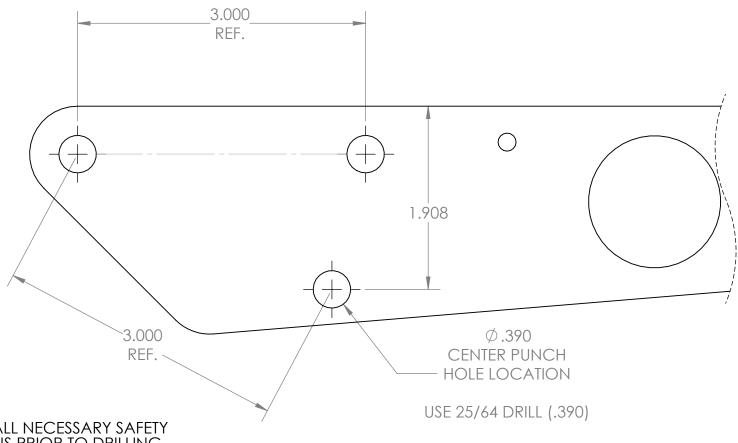

## NOTE: VERIFY DRAWING IS PRINTED FULL SCALE PRIOR TO LAYOUT.

NOTE: PREC

|                                                                                            | ALL NECESSARY<br>NS PRIOR TO DR                                                                     |             |         | L                                                                                                                             | JSE 25/64 | DRILL | (.390)  |            |                                               |       |         |
|--------------------------------------------------------------------------------------------|-----------------------------------------------------------------------------------------------------|-------------|---------|-------------------------------------------------------------------------------------------------------------------------------|-----------|-------|---------|------------|-----------------------------------------------|-------|---------|
| <i>C,</i> (01.01                                                                           | to i mon i o bi                                                                                     |             |         | UNLESS OTHERWISE SPECIFIED:                                                                                                   |           | NAME  | DATE    |            | _                                             |       |         |
| PROPRIETARY AND CONFIDENTIAL                                                               |                                                                                                     |             |         | DIMENSIONS ARE IN INCHES TOLERANCES: FRACTIONAL±.015 ANGULAR: MACH±.5°BEND±.5° TWO PLACE DECIMAL±.01 THREE PLACE DECIMAL±.005 | DRAWN     | RG    | 4/13/16 |            |                                               | 74    |         |
|                                                                                            |                                                                                                     |             |         |                                                                                                                               | CHECKED   |       |         |            |                                               |       | #       |
|                                                                                            |                                                                                                     |             |         |                                                                                                                               | ENG APPR. |       |         |            | RACIA                                         | JG    | _       |
|                                                                                            |                                                                                                     |             |         |                                                                                                                               | MFG APPR. |       |         | TITLE: A.F | ADDITIONAL DRILL LOCATIO<br>LEG, ROCKET STAND |       | A TIONI |
|                                                                                            |                                                                                                     |             |         |                                                                                                                               | Q.A.      |       |         | AL         |                                               |       |         |
| THE INFORMATION CONTAINE DRAWING IS THE SOLE PROPE AXIS R/C. ANY REPRODUCTION IN PART OR A |                                                                                                     |             |         | TOLERANCING PER:                                                                                                              | COMMENTS: |       |         |            |                                               |       |         |
|                                                                                            | IG IS THE SOLE PROPERTY OF  ANY  WUCTION IN PART OR AS A WHOLE  IT THE WRITTEN PERMISSION OF  C. IS |             |         | MATERIAL 6061                                                                                                                 |           |       |         | SIZE DWG   | WG. NO.                                       |       | REV     |
|                                                                                            |                                                                                                     | NEXT ASSY   | USED ON | FINISH                                                                                                                        | -         |       |         | A          | 91278                                         |       | O       |
|                                                                                            |                                                                                                     | APPLICATION |         |                                                                                                                               |           |       |         | SCALE: 1:1 | WEIGHT:                                       | SHEET | 1 OF 1  |
| 5                                                                                          |                                                                                                     | 4           |         | 3                                                                                                                             |           | 2     |         |            | 1                                             |       |         |